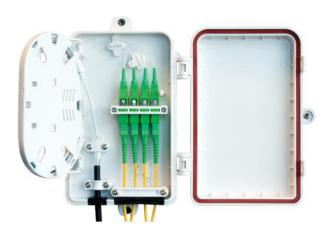

## **DESCRIPTION**

This IP65 distribution box offers the ability to terminate 4 fibers housed in a robust ABS enclosure for indoor and outdoor applications.

With the ability to use SC Simplex and LC Duplex adapter types offering a flexible solution to the end user, enabling them to incorporate a multi functional enclosure which allows easy access during installation or re-work with no disturbance of the existing cable or fibers.

In addition to the interchangeable adapters, the enclosure offers up to 4 exit points for patching cables and 1 standard cable entry point for loose tube, tight buffer, pre-terminated and steel tape armored cable.

Each enclosure has integrated strength member tie positions and hinged splice tray.

## **FEATURES/BENEFITS**

- Up to 4 fibers
- Removable/Hinged splice tray for easy installation
- Multiple adapter options available
- 4 adapter positions
- IP 65
- Accepts loose tube, distribution and pre terminated cables
- Sealing glands for up to 4 exiting cables + 1 incoming cable
- ROHS, REACH & SVHC compliant
- Supplied with 4 heatshrink splice protectors
- Supplied with wall fixings