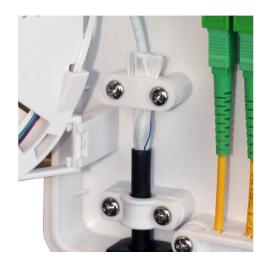

In addition to the interchangeable adapters, the enclosure offers up to 4 exit points for patching cables and 1 standard cable entry point for loose tube, tight buffer, pre-terminated and steel tape armored cable.

Each enclosure has integrated strength member tie positions and hinged splice tray.