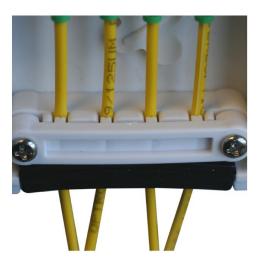

In addition to the interchangeable adapters, the enclosure offers up to 4 exit points for patching cables and 1 standard cable entry point for loose tube, tight buffer, pre-terminated and steel tape armored cable.

## **FEATURES/BENEFITS**

- Up to 4 fibers
- Removable/Hinged splice tray for easy installation
- Multiple adapter options available
- 4 adapter positions
- IP 65
- Accepts loose tube, distribution and pre terminated cables
- Sealing glands for up to 4 exiting cables + 1 incoming cable
- ROHS, REACH & SVHC compliant
- Supplied with 4 heatshrink splice protectors
- Supplied with wall fixings