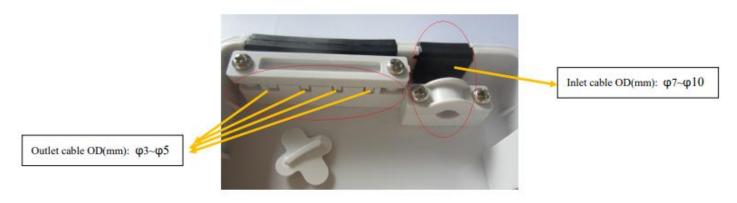

weight, small cubage, small installation size, realizable sealing.
- Could be connected FTTH Drop cables inside. Design the splicing place for Mechanical Splice
- The base and cover of the box adopts "self-clip" &"screw-clip" two times lock method, which is better to use in outdoor for high sealing and waterproof

#### Installing PLC Splitter Optical Characteristic

**Common Splitter Specification** 

Parameter Common Specification Wavelength

Range(nm) 1260-1650

Port Wavelength Range( nm) 1310±20/1490±10/1550±25

Fiber Cable G657A or customer specified

Return Loss(dB) ≥50

Directivity(dB) ≥55

Max.Optical power input level(mW) 500

Operation Temperature(°C) -45°C-85°C

Storage Temperature(°C) -45°C-85°C





SC TYPE





# Cable port:

Could be connected 1 inlet ports, 4 outlet ports.



# Splice tray:

Max fiber sleeve:8pcs (2pcs per slot. total 4slots)

Fiber sleeve type: 40\*3.0mm/ 60\*3.0mm



## Spliter type





## **Mounting type**

#### WALL MOUNTING

#### POLE MOUNTING



## Main technical Indexes

❖ Environmental Temperature : −40°C ~60°C;

Max capacity: 6 fibers;

Application for outdoor, IP65 grade

Material: High impact plastic.

## Dimension

| Capacity          | Size (mm)                  | Weight (kg) |
|-------------------|----------------------------|-------------|
| 4 ports – 6 ports | 210 (W) x 140 (H) x 40 (D) | 0.45        |