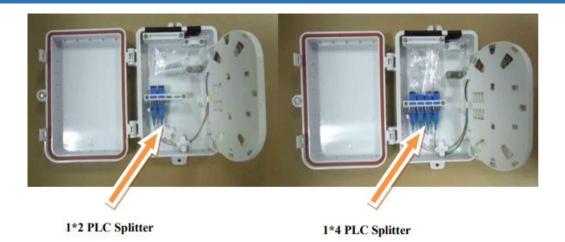

## Spliter type

#### Introduction

CCW48 terminal box is light and compact, especially suitable for protective connection of fiber cables and pigtails in FTTH. Widely used in the end termination of residential buildings and villas, to storage and splice fibers and protect the fiber fusing; Can be installed on the wall and pole; May adapt variety of optical connection styles; Optical fiber can be managed effectively. Available for 1\*2/1\*4 PLC Splitter.

#### **Features**

- FTTH,LAN network and CATV system application.
- ❖ Available for 1\*2/1\*4 PLC Splitter. Design to protect PLC splitter.
- Suit for both Outdoor & Indoor. IP65 Grade.
- ❖ Waterproof, Anti-UV(UL-94V0), Ultra violet resistant and rainfall resistant.
- Light weight, small cubage, small installation size, realizable sealing.
- Could be connected FTTH Drop cables inside. Design the splicing place for Mechanical Splice
- The base and cover of the box adopts "self-clip" &"screw-clip" two times lock method, which is better to use in outdoor for high sealing and waterproof