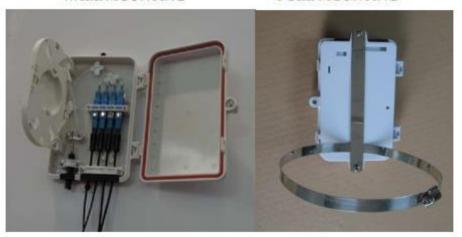

ts "self-clip" &"screw-clip" two times lock method, which is better to use in outdoor for high sealing and waterproof

#### Installing PLC Splitter Optical Characteristic

**Common Splitter Specification** 

Parameter Common Specification Wavelength

Range(nm) 1260-1650

Port Wavelength Range( nm) 1310±20/1490±10/1550±25

Fiber Cable G657A or customer specified

Return Loss(dB) ≥50

Directivity(dB) ≥55

Max.Optical power input level(mW) 500

Operation Temperature(°C) -45°C-85°C

Storage Temperature(°C) -45°C-85°C





SC TYPE





# Cable port:

Could be connected 1 inlet ports, 4 outlet ports.



# Splice tray:

Max fiber sleeve:8pcs (2pcs per slot. total 4slots)

Fiber sleeve type: 40\*3.0mm/ 60\*3.0mm



## Spliter type





## **Mounting type**

#### WALL MOUNTING

#### POLE MOUNTING



## Main technical Indexes

❖ Environmental Temperature : −40°C ~60°C;

Max capacity: 6 fibers;

Application for outdoor, IP65 grade

Material: High impact plastic.

## Dimension

| Capacity          | Size (mm)                  | Weight (kg) |
|-------------------|----------------------------|-------------|
| 4 ports – 6 ports | 210 (W) x 140 (H) x 40 (D) | 0.45        |