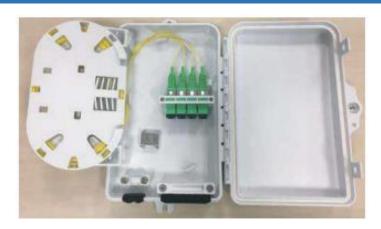

#### Introduction

CCW48 terminal box is light and compact, especially suitable for protective connection of fiber cables and pigtails in FTTH. Widely used in the end termination of residential buildings and villas, to storage and splice fibers and protect the fiber fusing; Can be installed on the wall and pole; May adapt variety of optical connection styles; Optical fiber can be managed effectively. Available for 1\*2/1\*4 PLC Splitter.

#### **Features**

- FTTH,LAN network and CATV system application.
- ❖ Available for 1\*2/1\*4 PLC Splitter. Design to protect PLC splitter.
- Suit for both Outdoor & Indoor. IP65 Grade.
- ❖ Waterproof, Anti-UV(UL-94V0), Ultra violet resistant and rainfall resistant.
- Light weight, small cubage, small installation size, realizable sealing.
- Could be connected FTTH Drop cables inside. Design the splicing place for Mechanical Splice
- The base and cover of the box adopts "self-clip" &"screw-clip" two times lock method, which is better to use in outdoor for high sealing and waterproof

# Cable port:

Could be connected 1 inlet ports, 4 outlet ports.

# Splice tray:

Max fiber sleeve:8pcs (2pcs per slot. total 4slots)

Fiber sleeve type: 40\*3.0mm/ 60\*3.0mm