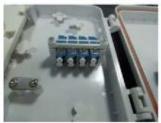

i-UV(UL-94V0), Ultra violet resistant and rainfall resistant.
- Light weight, small cubage, small installation size, realizable sealing.
- Could be connected FTTH Drop cables inside. Design the splicing place for Mechanical Splice
- The base and cover of the box adopts "self-clip" &"screw-clip" two times lock method, which is better to use in outdoor for high sealing and waterproof

#### Installing PLC Splitter Optical Characteristic

**Common Splitter Specification** 

Parameter Common Specification Wavelength

Range(nm) 1260-1650

Port Wavelength Range( nm) 1310±20/1490±10/1550±25

Fiber Cable G657A or customer specified

Return Loss(dB) ≥50

Directivity(dB) ≥55

Max.Optical power input level(mW) 500

Operation Temperature(°C) -45°C-85°C

Storage Temperature(°C) -45°C-85°C





SC TYPE





# Cable port:

Could be connected 1 inlet ports, 4 outlet ports.



# Splice tray:

Max fiber sleeve:8pcs (2pcs per slot. total 4slots)

Fiber sleeve type: 40\*3.0mm/ 60\*3.0mm



## Spliter type





## **Mounting type**

#### WALL MOUNTING

#### POLE MOUNTING



## Main technical Indexes

❖ Environmental Temperature : −40°C ~60°C;

Max capacity: 6 fibers;

Application for outdoor, IP65 grade

Material: High impact plastic.

## Dimension

| Capacity          | Size (mm)                  | Weight (kg) |
|-------------------|----------------------------|-------------|
| 4 ports – 6 ports | 210 (W) x 140 (H) x 40 (D) | 0.45        |